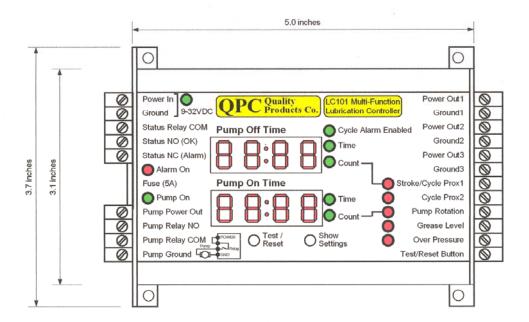

## **LC101 Multi-Function Lubrication Controller**

Size: Length 4.8 inches

Width 3.7 inches Height 1.8 inches

Weight: 16 ounces

Input Voltage: 12 to 24 Volt DC

Input Current: 10.00 Amps Max.

250mA (internal electronics)

Pump Output Current: 10 amps Max. (at input voltage)

Pump Power Output Protection: Protected by integrated 5A Main Power Fuse. May be increased

to 8 amp maximum.

Pump Relay Contact Current: 10 Amps max. (transient voltage protection on output contact)

Status Relay Contact Current: 10 Amps max. (external fuse required with external power source)

Sensor Output Current: 5 Amp Max (at input voltage)

Sensor Power Output Protection: Protected by integrated Main Power Input Fuse Ambient Temperature: -40 F to + 140 F (operating), -40 F to +185 F (storage)